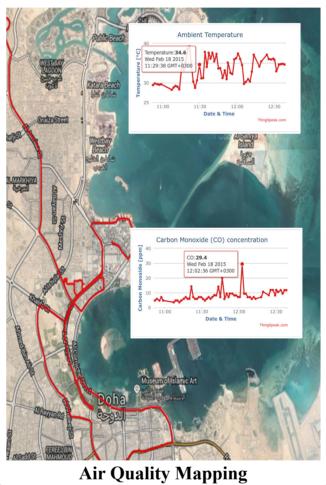

### Why Urban-Scale Mapping and Assessment of Air Quality Mapping in Qatar?

✓ Harsh Climatic Conditions

✓ Hazardous Emissions

**✓** Regional Air Quality Index

**✓** Green Telemetry

معهد قطر لبحوث البيئة والطاقة Qatar Environment & Energy Research Institute