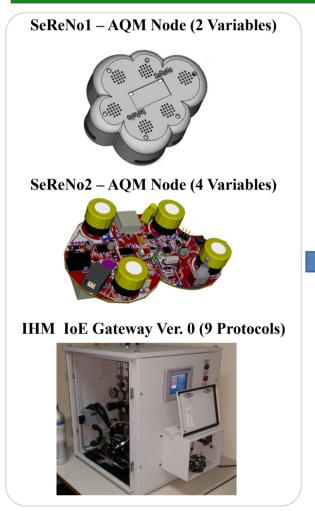

# **Nodes Footprints and Live Sensor Calibration**

### Objective Indoor and Outdoor Deployments for Long Haul Monitoring